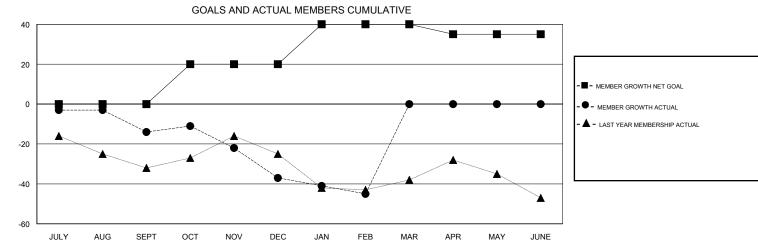

## **GREGORY GILLIAM** LOCATION OKLAHOMA GMT CA GMT: Clubs Members RESULTS FOR 2018-2019 RESULTS FOR 2018-2019 NEW CLUB GOAL NEW CLUBS DROPPED CLUBS MEMBER GROWTH NET MEMBER GROWTH DROPPED QUARTER QUARTER GOAL ACTUAL MEMBERS ACTUAL (including transfers) 0 0 0 0 33 45 JULY/AUG/SEPT JULY/AUG/SEPT 1 0 1 20 21 43 OCT/NOV/DEC OCT/NOV/DEC 0 1 0 20 32 38 JAN/FEB/MAR JAN/FEB/MAR 0 0 0 -5 0 0 APR/MAY/JUNE APR/MAY/JUNE GOALS AND ACTUAL NEW CLUBS CUMULATIVE 2 1.6 CURRENT YEAR GOALS FOR NEW CLUBS 1.2 CURRENT YEAR ACTUAL NEW CLUBS LAST YEAR ACTUAL NEW CLUBS 0.8